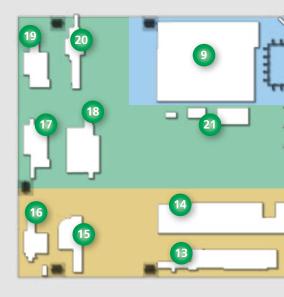

- 1 Streamer 1057
- 2 Auriga 1308 XL
- 3) Accura 1558
- 4 Sprint 1329
- 5 Lumina 1586
- 6 Tectra 6120
- 7 StoreMaster 5110
- 8 ProMaster 7018
- 9 ProMaster 7125
- 10 Lumina 1380
- 11) HOLZ-HER zero joint world
- **12** Evolution 7402
- **13** Evolution 7405
- **14** Software
- **15** Cut 1255
- **16** Streamer 1054
- 17 HOLZ-HER information