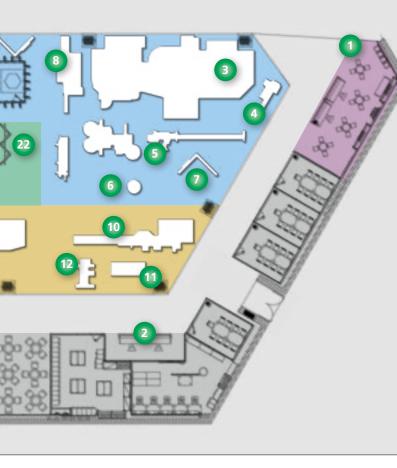

# WEINIG stand, Hall 9

Services

### **Exhibits**

- WEINIG Services
- WEINIG information
- Conturex Compact
- 4 UniPin
- 5 Conturex Vario components
- 6 Wood/aluminum exhibits
- Windows info stand with window element
- 8 Powermat 700
- 9 Multirex
- 10 OptiCut S 50
- Cutting / Jointing
  Technology info
- 12 BKS
- 13 FlexiRip / FlexiCut
- OptiCut S 60
- 15 UniRip
- 16 VarioRip 310 M
- 17 Powermat 700 / FM 100
- 18 Powermat 1500
- 19 Powermat 700
- 20 Cube
- 21 Rondamat 1000 / Moulder Master / OptiControl digital
- 22 Sample wall

- 1 Streamer 1057
- 2 Auriga 1308 XL
- 3) Accura 1558
- 4 Sprint 1329
- 5 Lumina 1586
- 6 Tectra 6120
- 7 StoreMaster 5110
- 8 ProMaster 7018
- 9 ProMaster 7125
- 10 Lumina 1380
- 11) HOLZ-HER zero joint world
- **12** Evolution 7402
- **13** Evolution 7405
- **14** Software
- **15** Cut 1255
- **16** Streamer 1054
- 17 HOLZ-HER information