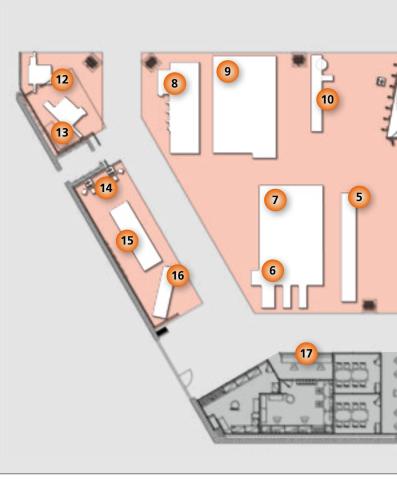

# WEINIG stand, Hall 9

Services

### **Exhibits**

- WEINIG Services
- WEINIG information
- Conturex Compact
- 4 UniPin
- 5 Conturex Vario components
- 6 Wood/aluminum exhibits
- Windows info stand with window element
- 8 Powermat 700
- 9 Multirex
- 10 OptiCut S 50
- Cutting / Jointing
  Technology info
- 12 BKS
- 13 FlexiRip / FlexiCut
- OptiCut S 60
- 15 UniRip
- 16 VarioRip 310 M
- 17 Powermat 700 / FM 100
- 18 Powermat 1500
- 19 Powermat 700
- 20 Cube
- 21 Rondamat 1000 / Moulder Master / OptiControl digital
- 22 Sample wall