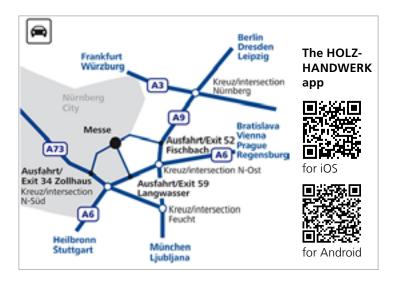

#### **Event location**

Messezentrum, 90471 Nuremberg, Germany www.holz-handwerk.de/en

#### Directions

www.holz-handwerk.de/en/exhibition-info/travel

#### Address for satnav

Karl-Schönleben-Straße, 90471 Nuremberg or point of interest 'Messe' (exhibition center)